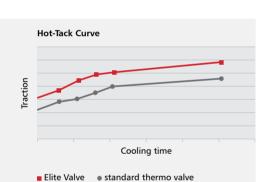

The consistent thickness of the valve quarantees optimal seal strength.

The Hot-Tack curve shows the strength of the seal over time after sealing.