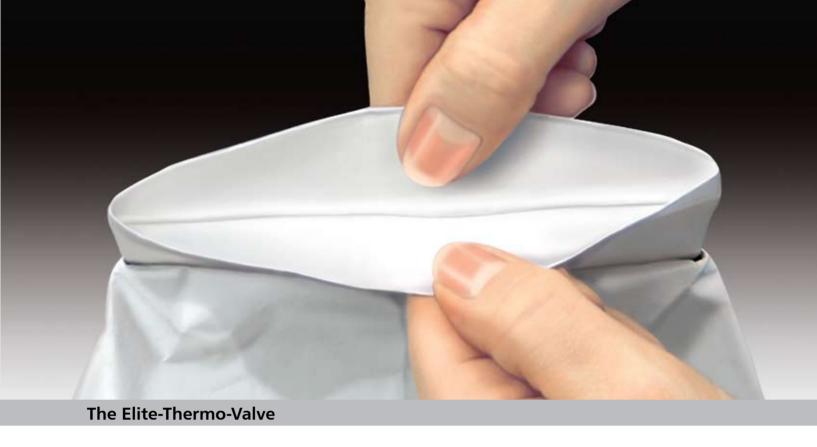

The Elite-Thermo-Valve

The consistent thickness of the valve quarantees optimal seal strength.

The Hot-Tack curve shows the strength of the seal over time after sealing.